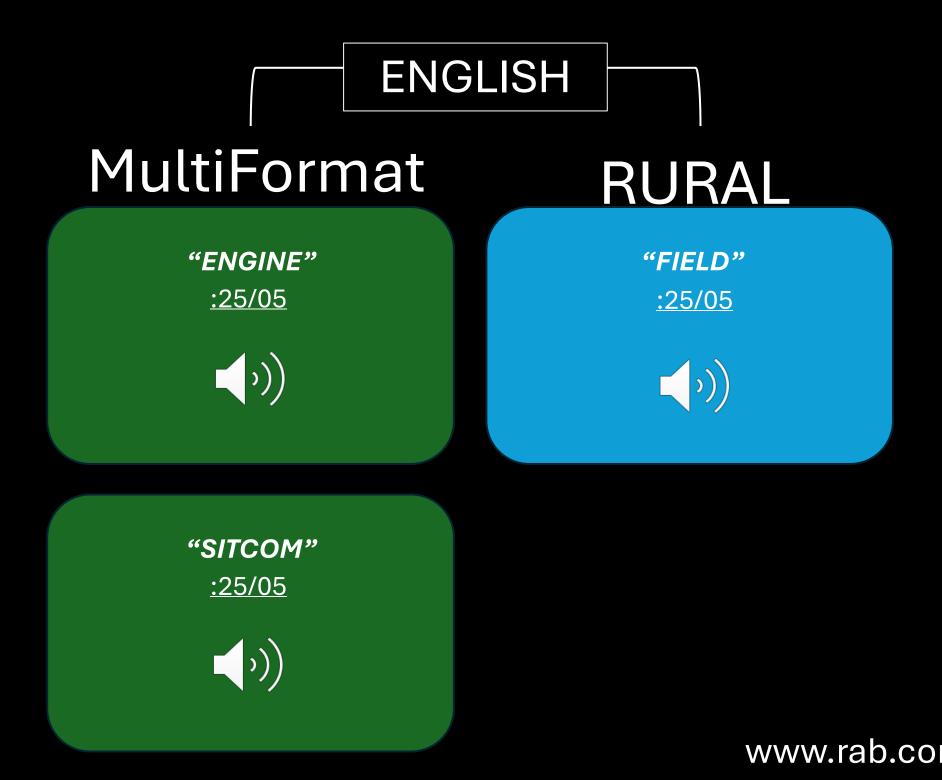

#### **#1 ASSET TYPE - CHOOSE ONE**

- ENGLISH "Engine" :50/:10
- ENGLISH "Engine" :25/:05
- ENGLISH "Field" :55/:05
- ENGLISH "Field" :25/:05
- ENGLISH "Sitcom" :50/:10
- ENGLISH "Sitcom" :25/:05
- Host Live Read SCRIPT
- Digital Banner